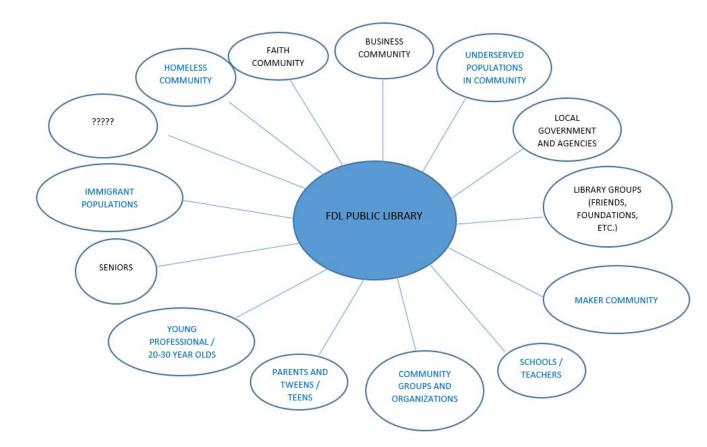

### **Case Study #1 | Fond du Lac Public Library**

- 2021 Strategic Plan
  - Community Survey
  - Community Leader Questionnaire
  - Staff SOAR Conversation
  - Board Discussion
  - 1:1 interviews