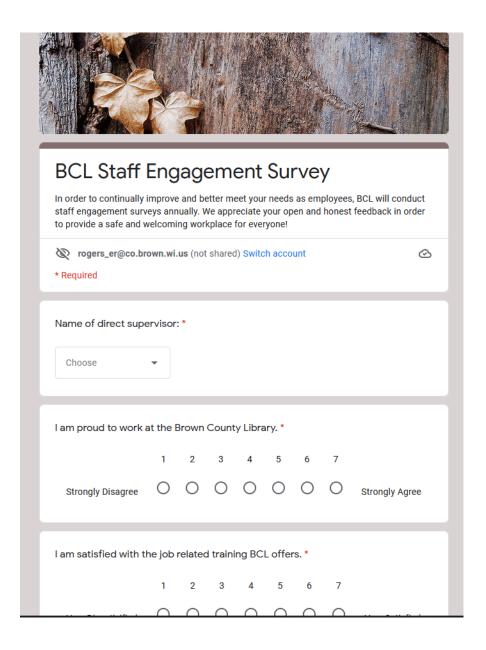

### Surveys

### Changes

- Presented at all staff meeting
- Surveys
  - Before
  - After
- Follow Up

### Staff Engagement Surveys

- Twice a year
  - Administrative/Organizational Level
  - Team/Department/Branch Level
- Follow Up