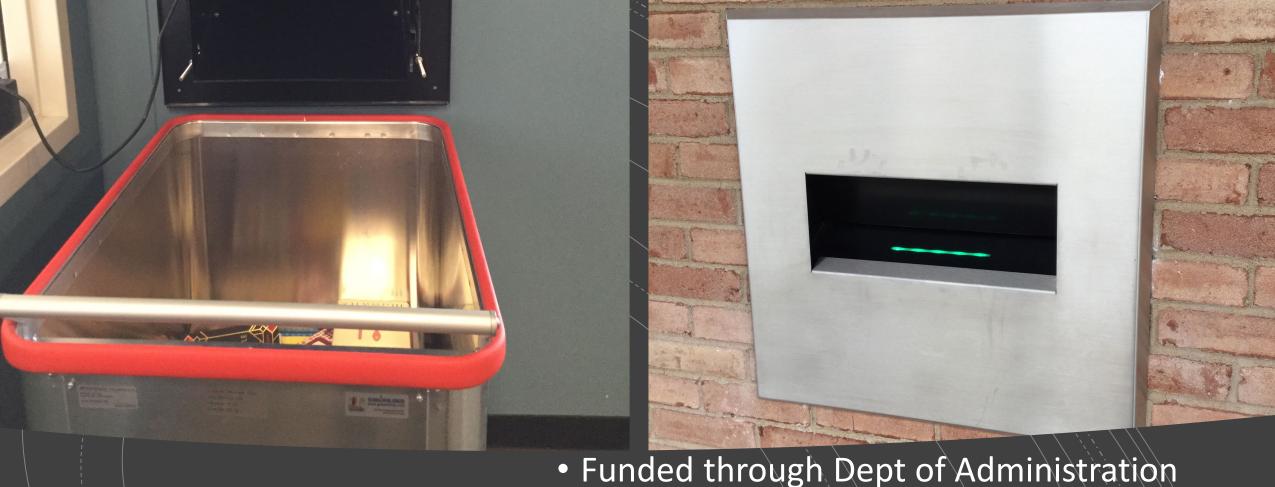

RFID Book Return

- Funded through Dept of Administration Covid grant
- Automatically checks in items
- Improved service for patrons
- Time savings for staff