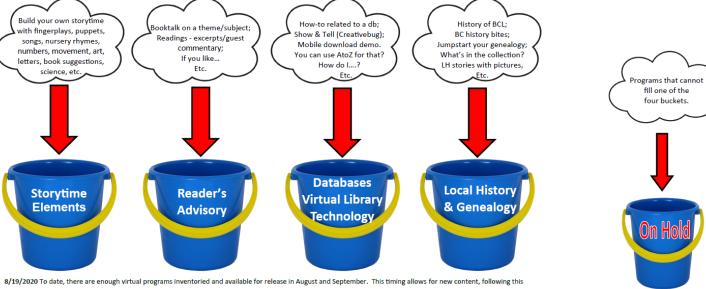

#### **Programming Buckets: Structure for Virtual Programming (Fall 2020)**

Considering the library's mission as well as staff time and availability to create, film, and edit, as top priorities, this structure was designed to create an organized and manageable programmatic framework.

Our "Why": Public libraries are essential to an educated and literate community. Brown County Library is a catalyst for community advancement.

How we accomplish our "why": Offer virtual programs (3-5 minute videos to be shared via our social sharing sites) that reflect core services/functions of the public library including early literacy and childhood education; literature appreciation; digital engagement; and research and history.

Outcome: Engage community in virtual programs integral to the library's mission.

s/19/2020 to date, there are enough virtual programs inventoried and available for release in August and September. This unling allows for new content, following this structure, to be created and readied in time for release in October forward.

- Staff Picks
- DIY Programs
- Performers
- Resources
- Early literacy