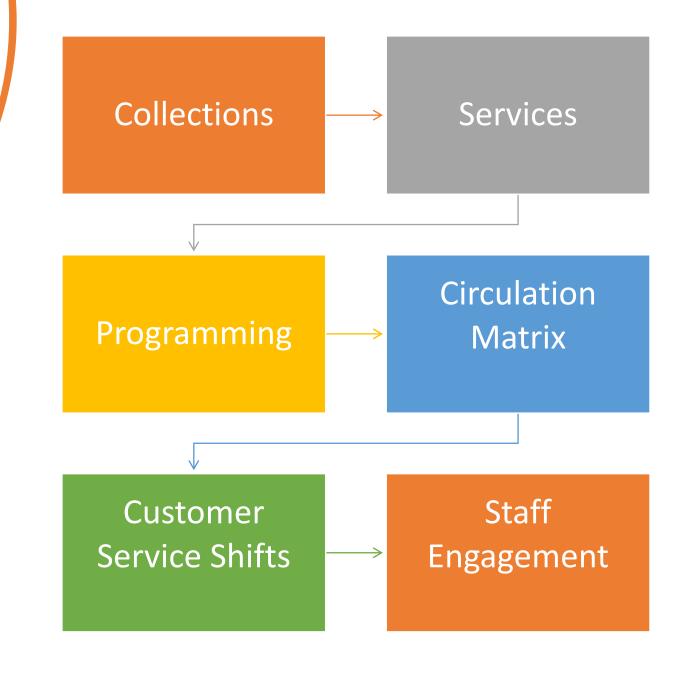

### **Brown County Library**

PANDEMIC REOPENING PLAYBOOK 2020

Service Adjustments Work Adjustments Guidelines for the Public Signage

Hours

Chapter Contents

Streaming & Digital Content

- Increased digital library holdings
- Added popular authors
- Reduced holds
- Added streaming service, able to purchase content credit

## Going Forward

- What changes stay, why
- More customer driven/centered decision making – selection, circulation, library cards